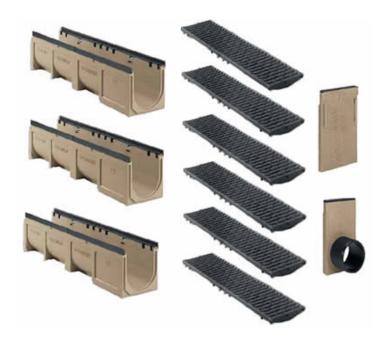

## **Complete system - Each Kit Includes:**

Specified number of 1 meter sections of trench drain Specified number of Ductile Iron Slotted Grates 1 - Solid End Cap and 1 - 4" End Outlet